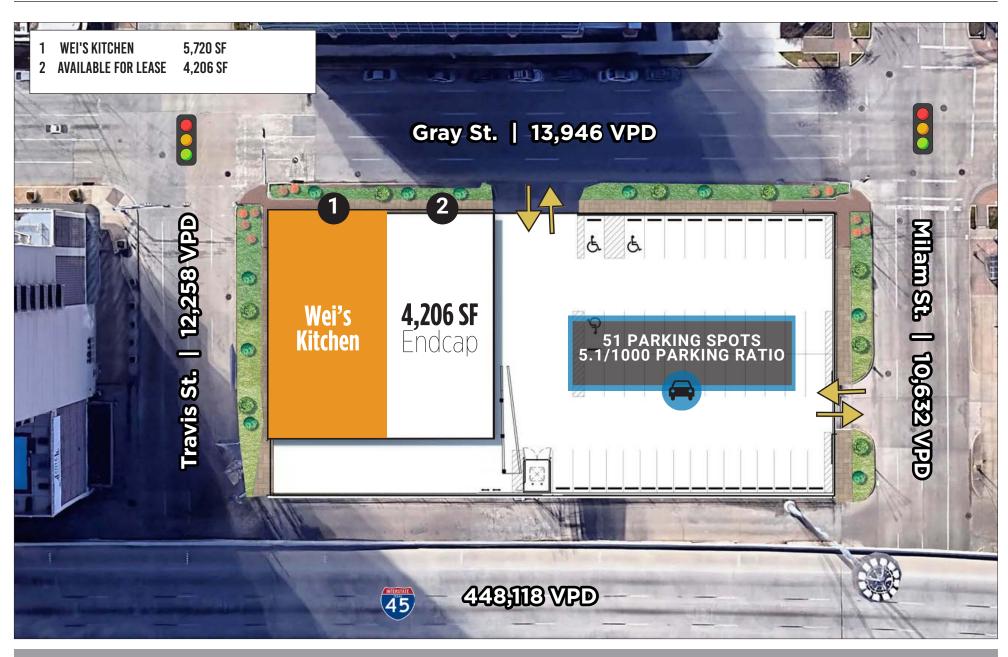

\$6.4B
TOTAL CONSUMER
SPENDING



93K
DAYTIME POPULATION







**37.7** MEDIAN **AGE** 

DATA FROM COSTAR

**KHALED SALEM** 

713.804.1020

ks@williamsburgent.com





# **RETAIL** AERIAL







## **RESIDENTIAL** AERIAL













# **RENDERING**







# **DEMOGRAPHICS**



| POPULATION             | 1 MILE   | 3 MILES  | 5 MILES   |
|------------------------|----------|----------|-----------|
| CURRENT POPULATION     | 28,407   | 208,581  | 484,582   |
| 2010 POPULATION        | 17,954   | 164,452  | 394,410   |
| 2027 POP. PROJECTION   |          |          | 507,041   |
| POPULATION GROWTH      | 4.9%     | 2.2%     | 1.9%      |
| MEDIAN AGE             | 40.1     | 38.7     | 37.7      |
|                        |          |          | -         |
|                        |          |          |           |
| INCOME                 | 1 MILE   | 3 MILES  | 5 MILES   |
| AVERAGE HH INCOME      |          |          | \$108,160 |
| MEDIAN HH INCOME       | \$81,439 | \$79,526 | \$70,490  |
|