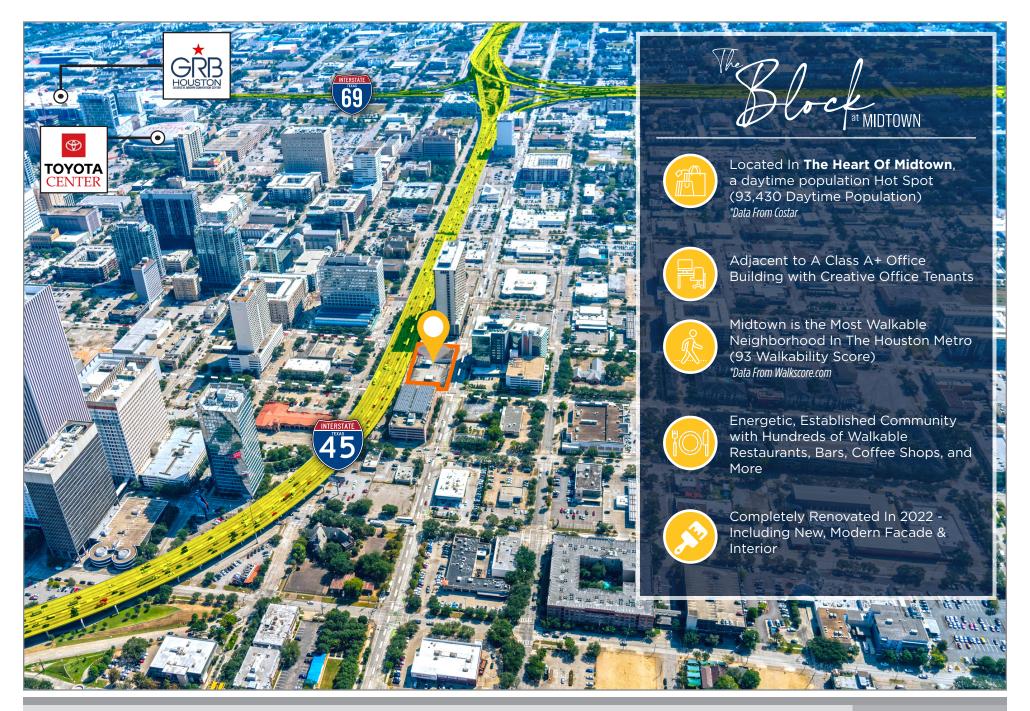

\$6.4B
TOTAL CONSUMER
SPENDING



93K
DAYTIME POPULATION







**37.7** MEDIAN **AGE** 

DATA FROM COSTAR

**KHALED SALEM** 

713.804.1020

ks@williamsburgent.com





# **RETAIL** AERIAL







## **RESIDENTIAL** AERIAL













# **RENDERING**







# **DEMOGRAPHICS**



| POPULATION             | 1 MILE   | 3 MILES  | 5 MILES   |
|------------------------|----------|----------|-----------|
| CURRENT POPULATION     | 28,407   | 208,581  | 484,582   |
| 2010 POPULATION        | 17,954   | 164,452  | 394,410   |
| 2027 POP. PROJECTION   |          |          | 507,041   |
| POPULATION GROWTH      | 4.9%     | 2.2%     | 1.9%      |
| MEDIAN AGE             | 40.1     | 38.7     | 37.7      |
|                        |          |          | -         |
|                        |          |          |           |
| INCOME                 | 1 MILE   | 3 MILES  | 5 MILES   |
| AVERAGE HH INCOME      |          |          | \$108,160 |
| MEDIAN HH INCO