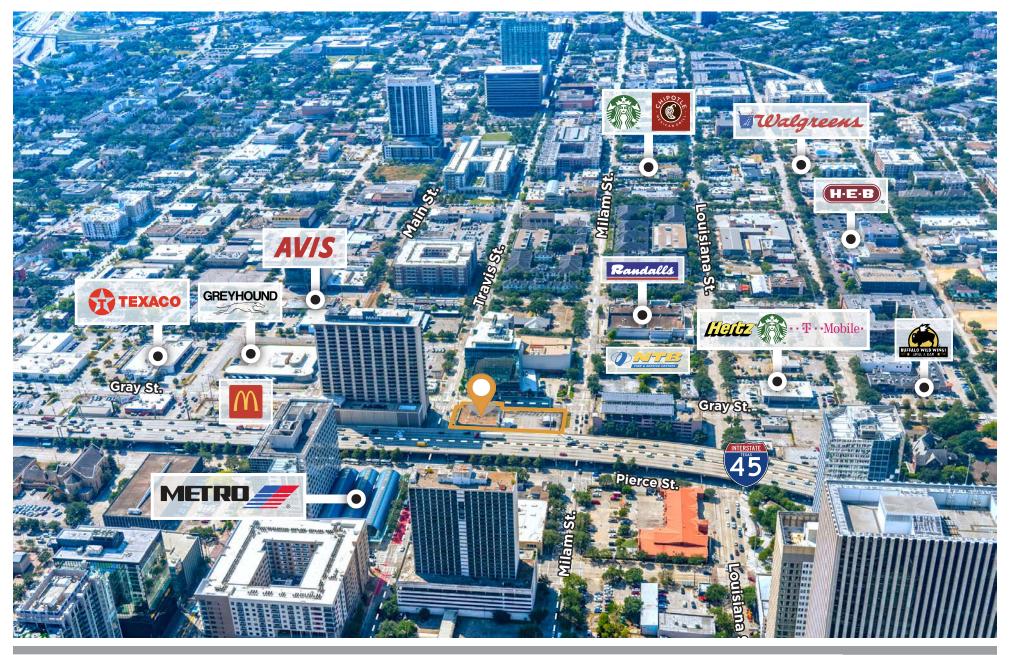

\$6.4B
TOTAL CONSUMER
SPENDING



93K
DAYTIME POPULATION







**37.7** MEDIAN **AGE** 

DATA FROM COSTAR

**KHALED SALEM** 

713.804.1020

ks@williamsburgent.com





# **RETAIL** AERIAL







## **RESIDENTIAL** AERIAL













# **RENDERING**







# **DEMOGRAPHICS**



| POPULATION             | 1 MILE   | 3 MILES  | 5 MILES   |
|------------------------|----------|----------|-----------|
| CURRENT POPULATION     | 28,407   | 208,581  | 484,582   |
| 2010 POPULATION        | 17,954   | 164,452  | 394,410   |
| 2027 POP. PROJECTION   |          |          | 507,041   |
| POPULATION GROWTH      | 4.9%     | 2.2%     | 1.9%      |
| MEDIAN AGE             | 40.1     | 38.7     | 37.7      |
|                        |          |          | -         |
|                        |          |          |           |
| INCOME                 | 1 MILE   | 3 MILES  | 5 MILES   |
| AVERAGE HH INCOME      |          |          | \$108,160 |
| MEDIAN HH INCOME       | \$81,439 | \