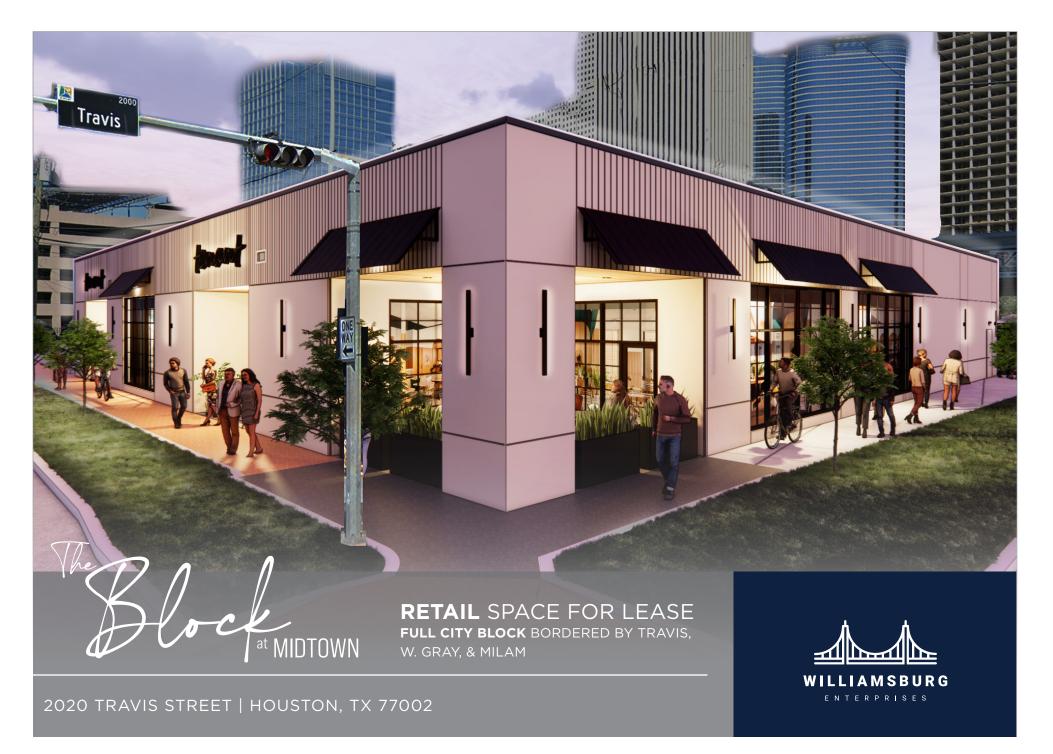

\$6.4B
TOTAL CONSUMER
SPENDING



93K
DAYTIME POPULATION







**37.7** MEDIAN **AGE** 

DATA FROM COSTAR

**KHALED SALEM** 

713.804.1020

ks@williamsburgent.com





# **RETAIL** AERIAL







## **RESIDENTIAL** AERIAL













# **RENDERING**







# **DEMOGRAPHICS**



| POPULATION             | 1 MILE   | 3 MILES  | 5 MILES   |
|------------------------|----------|----------|-----------|
| CURRENT POPULATION     | 28,407   | 208,581  | 484,582   |
| 2010 POPULATION        | 17,954   | 164,452  | 394,410   |
| 2027 POP. PROJECTION   |          |          | 507,041   |
| POPULATION GROWTH      | 4.9%     | 2.2%     | 1.9%      |
| MEDIAN AGE             | 40.1     | 38.7     | 37.7      |
|                        |          |          | -         |
|