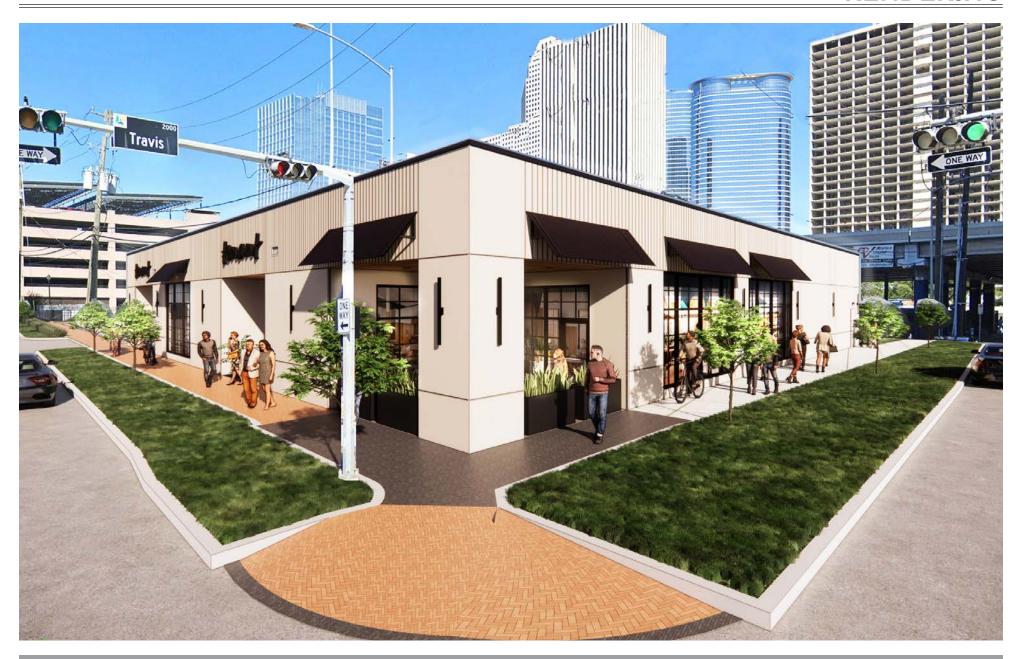

\$6.4B
TOTAL CONSUMER
SPENDING



93K
DAYTIME POPULATION







**37.7** MEDIAN **AGE** 

DATA FROM COSTAR

**KHALED SALEM** 

713.804.1020

ks@williamsburgent.com





# **RETAIL** AERIAL







## **RESIDENTIAL** AERIAL













# **RENDERING**







# **DEMOGRAPHICS**



| POPULATION             | 1 MILE   | 3 MILES  | 5 MILES   |
|------------------------|----------|----------|-----------|
| CURRENT POPULATION     | 28,407   | 208,581  | 484,582   |
| 2010 POPULATION        | 17,954   | 164,452  | 394,410   |
| 2027 POP. PROJECTION   |          |          | 507,041   |
| POPULATION GROWTH      | 4.9%     | 2.2%     | 1.9%      |
| MEDIAN AGE             | 40.1     | 38.7     | 37.7      |
|                        |          |          | -         |
|                        |          |          |           |
| INCOME                 | 1 MILE   | 3 MILES  | 5 MILES   |
| AVERAGE HH INCOME      |          |          | \$108,160 |
| MEDIAN HH INCOME       | \$81,439 | \$79,526 | \$70,490  |
|                        | -        |