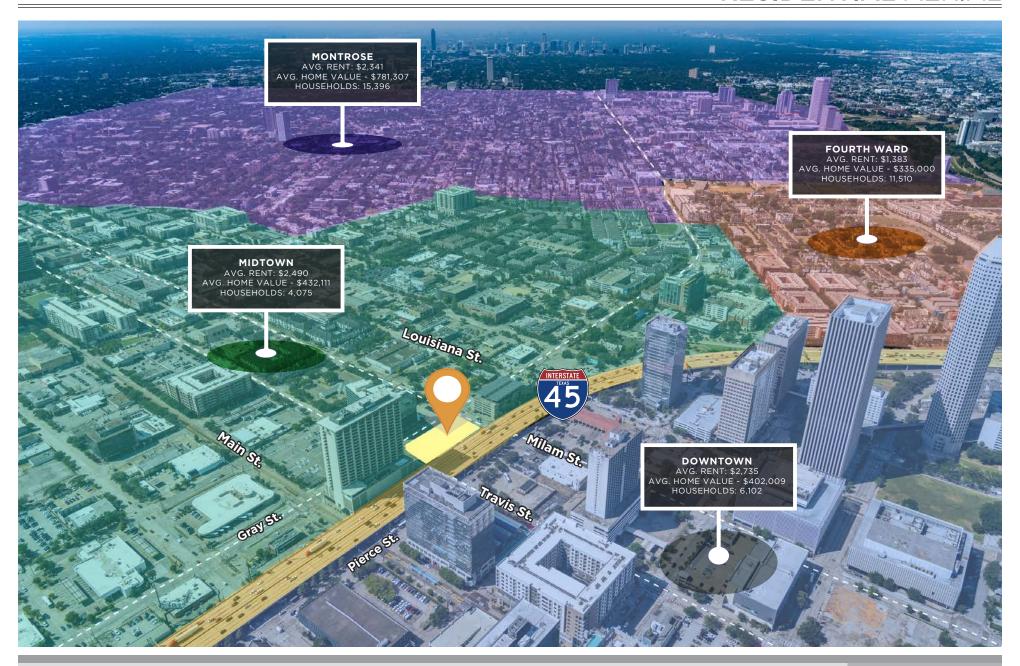

\$6.4B
TOTAL CONSUMER
SPENDING



93K
DAYTIME POPULATION







**37.7** MEDIAN **AGE** 

DATA FROM COSTAR

**KHALED SALEM** 

713.804.1020

ks@williamsburgent.com





# **RETAIL** AERIAL







## **RESIDENTIAL** AERIAL













# **RENDERING**







# **DEMOGRAPHICS**



| POPULATION             | 1 MILE   | 3 MILES  | 5 MILES   |
|------------------------|----------|----------|-----------|
| CURRENT POPULATION     | 28,407   | 208,581  | 484,582   |
| 2010 POPULATION        | 17,954   | 164,452  | 394,410   |
| 2027 POP. PROJECTION   |          |          | 507,041   |
| POPULATION GROWTH      | 4.9%     | 2.2%     | 1.9%      |
| MEDIAN AGE             | 40.1     | 38.7     | 37.7      |
|                        |          |          | -         |
|                        |          |          |           |
| INCOME                 | 1 MILE   | 3 MILES  | 5 MILES   |
| AVERAGE HH INCOME      |          |          | \$108,160 |
| MEDIAN HH INCOME       | \$81,439 | \$79,526 | \$70,490  |
|