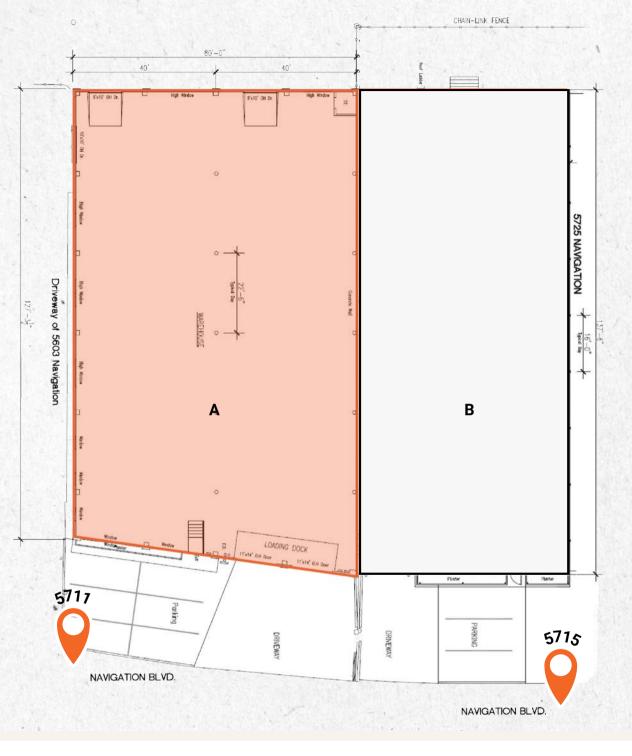

### **SUITE INFORMATION:**

| A 10,456 SF     | FOR LEASE     |
|-----------------|---------------|
| • TOTAL:        | 10,456 SF     |
| • WAREHOUSE:    | 9,340 SF      |
| • OFFICE:       | 1,116 SF      |
| • CLEAR HEIGHT: | 13'           |
| • DOORS:        | (2) DOCK HIGH |
| • PARKING:      | 6 SPACES      |
| B 8,250 SF      |               |
|                 |               |

· TOTAL: 8,250 SF • WAREHOUSE: 6,835 SF

• OFFICE: 1,415 SF

• CLEAR HEIGHT: 14'

· DOORS: (1) GRADE LEVEL

• PARKING: 3 SPACES