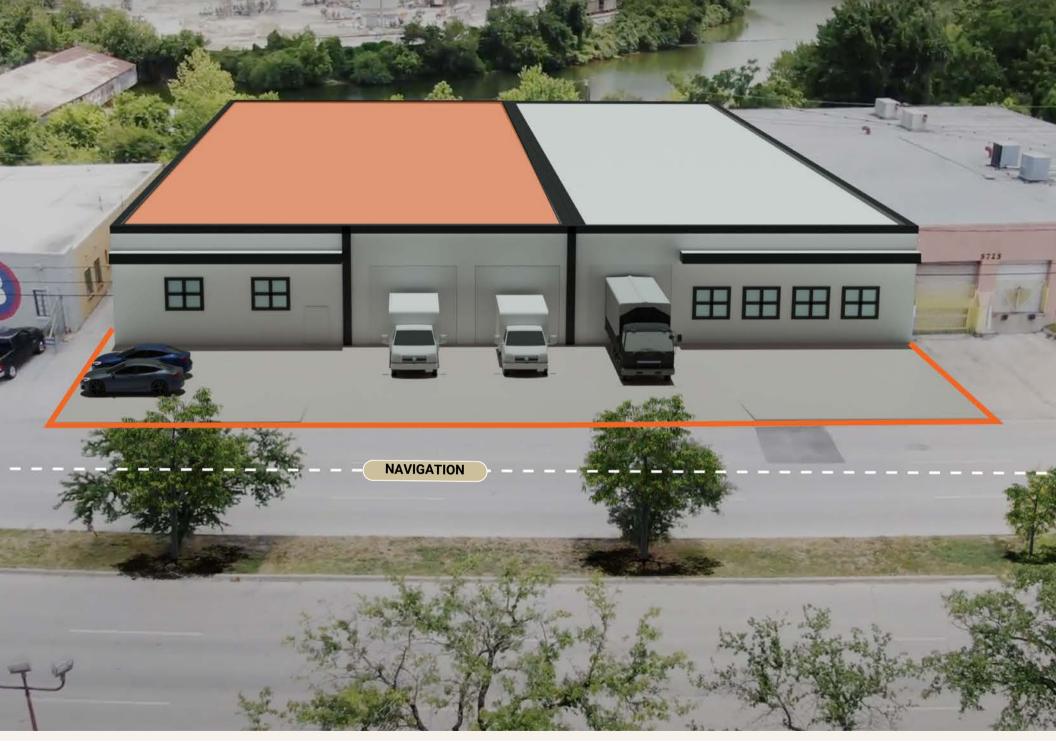

# NAVIGATION BEND

FOR LEASE | FLEX WAREHOUSE SPACE

9 5711 & 5715 NAVIGATION BLVD. | HOUSTON, TEXAS 77011

NAVIGATION BEND | HOUSTON, TX DT@WILLIAMSBURGENT.COM | 713.804.1017

### **SUITE INFORMATION:**

| A 10,456 SF     | FOR LEASE     |
|-----------------|---------------|
| • TOTAL:        | 10,456 SF     |
| • WAREHOUSE:    | 9,340 SF      |
| • OFFICE:       | 1,116 SF      |
| • CLEAR HEIGHT: | 13'           |
| • DOORS:        | (2) DOCK HIGH |
| • PARKING:      | 6 SPACES      |
| B 8,250 SF      |               |
|                 |               |

· TOTAL: 8,250 SF • WAREHOUSE: 6,835 SF

• OFFICE: 1,415 SF

• CLEAR HEIGHT: 14'

· DOORS: (1) GRADE LEVEL

• PARKING: 3 SPACES