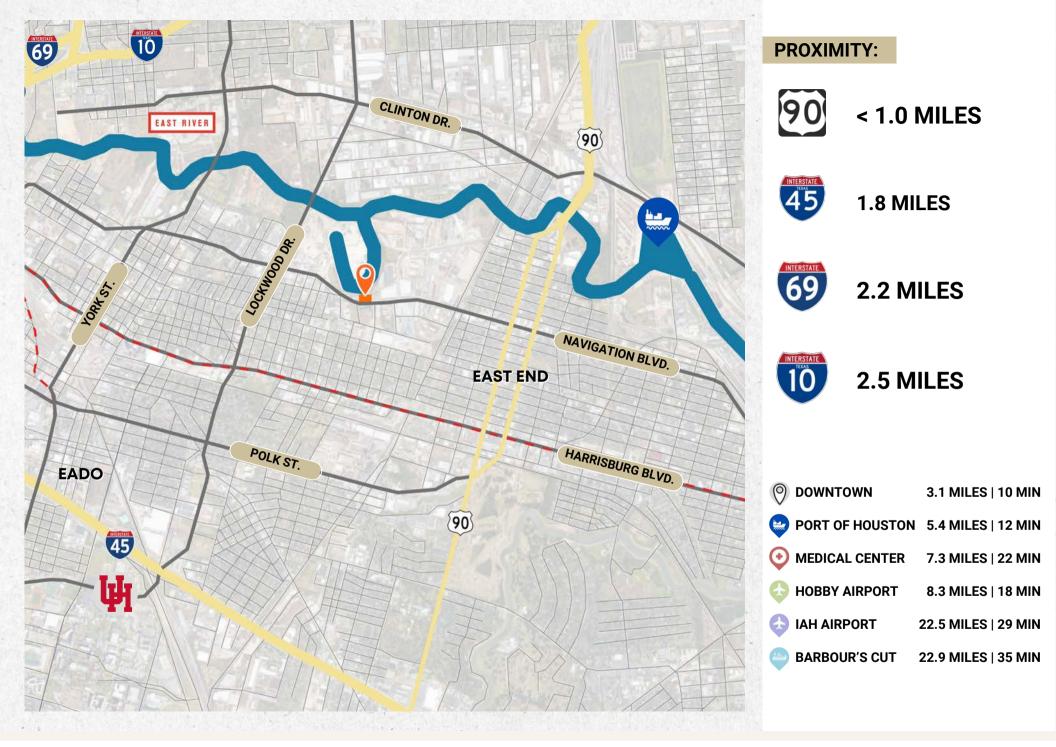

# NAVIGATION BEND

FOR LEASE | FLEX WAREHOUSE SPACE

9 5711 & 5715 NAVIGATION BLVD. | HOUSTON, TEXAS 77011



NAVIGATION BEND | HOUSTON, TX DT@WILLIAMSBURGENT.COM | 713.804.1017







### **SUITE INFORMATION:**

| A 10,456 SF     | FOR LEASE     |
|-----------------|---------------|
| • TOTAL:        | 10,456 SF     |
| • WAREHOUSE:    | 9,340 SF      |
| • OFFICE:       | 1,116 SF      |
| • CLEAR HEIGHT: | 13'           |
| • DOORS:        | (2) DOCK HIGH |
| • PARKING:      | 6 SPACES      |
| B 8,250 SF      |               |
|                 |               |

· TOTAL: 8,250 SF • WAREHOUSE: 6,835 SF

• OFFICE: 1,415 SF

• CLEAR HEIGHT: 14'

· DOORS: (1) GRADE LEVEL

• PARKING: 3 SPACES









### **EAST END DEMOGRAPHICS:**

Median Age:

34.7

Median Home Value: \$168,979

Avg Household Size: 2.6



Households: 36,458

### **SURROUNDING**

### **DEMOGRAPHICS (BY MILES):**







325,606

**Est. Population** Avg. HH Income Est. Households Median Age

14,550 \$50,462 4,236 34.6

128,404 \$64,070 43,394

\$75,671 136,978 35.9 35.6

### **NEW DEVELOPMENTS:**

**MIXED-USE** 



**MULTIFAMILY** 

**OFFICE** 

**BUFFALO BAYOU PARTNERSHIP** 



## **OUR STORY:**

FOUNDED IN 2009, OUR PORTFOLIO NOW CONSISTS OF OVER TWO MILLION-SQUARE FEET OF RETAIL, INDUSTRIAL, AND MULTIFAMILY PROPERTIES.

### **OUR FIRM:**

WE ARE A **FULLY INTEGRATED REAL ESTATE INVESTMENT FIRM**THAT SPECIALIZES IN THE ACQUISITION, DEVELOPMENT, LEASING,
AND MANAGEMENT OF A RAPIDLY GROWING COMMERCIAL REAL
ESTATE POR