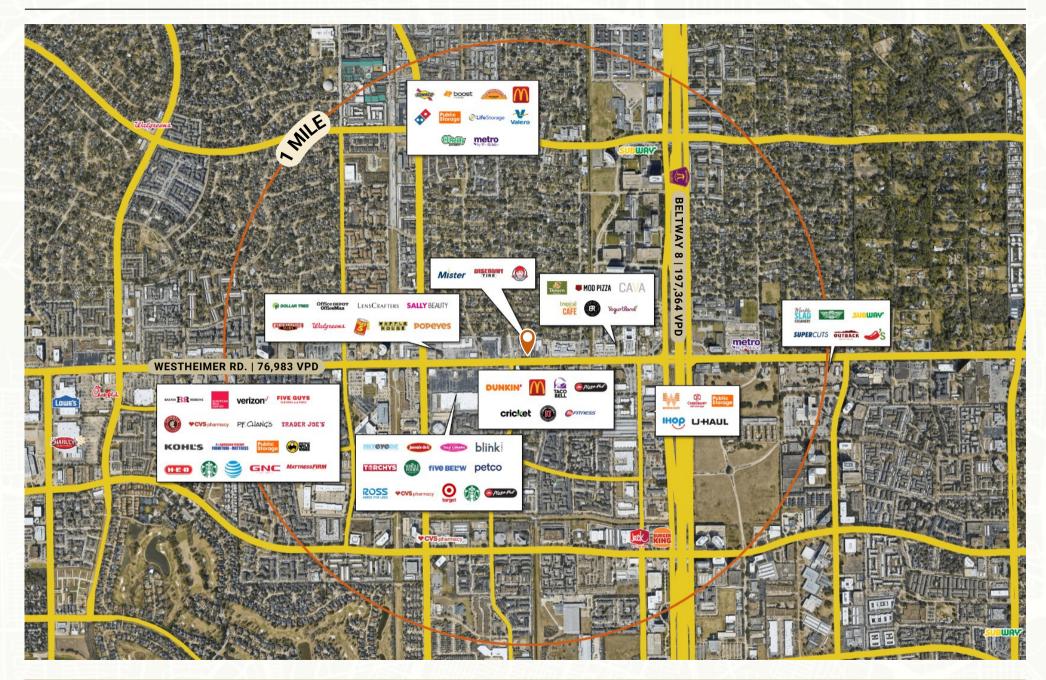

# WESTHEIMER WAY

IDEAL WESTCHASE LOCATION WITH WESTHEIMER FRONTAGE

10770 WESTHEIMER ROAD | HOUSTON, TEXAS 77042

LAUREN SHEPPERD | LEASING@WILLIAMSBURGENT.COM | 713.804.1020



**1** GOODWILL 22,115 SF

2 PLANET FITNESS 17,811 SF







### SURROUNDING RETAIL



## **PHOTOS**











#### SURROUNDING RESIDENTIAL





| POPULATION             | 1 MILE   | 3 MILES   | 5 MILES  |
|------------------------|----------|-----------|----------|
| CURRENT POPULATION     | 23,732   | 183,652   | 533,232  |
| 2010 POPULATION        | 22,222   | 176,783   | 492,203  |
| 2027 POP. PROJECTION   | 24,352   | 187,620   | 548,294  |
| POPULATION GROWTH      | 0.6%     | 0.3%      | 0.7%     |
| MEDIAN AGE             | 36.2     | 36.6      | 35.4     |
| INCOME                 | 1 MILE   | 3 MILES   | 5 MILES  |
| AVERAGE HH INCOME      | \$71,163 | \$83,193  | \$78,762 |
| MEDIAN HH INCOME       | \$47,150 | \$51,087  | \$49,895 |
|                        | , ,      | V = 7 = 2 | , ,      |
| RACE & ETHNICITY       | 1 MILE   | 3 MILES   | 5 MILES  |
| WHITE