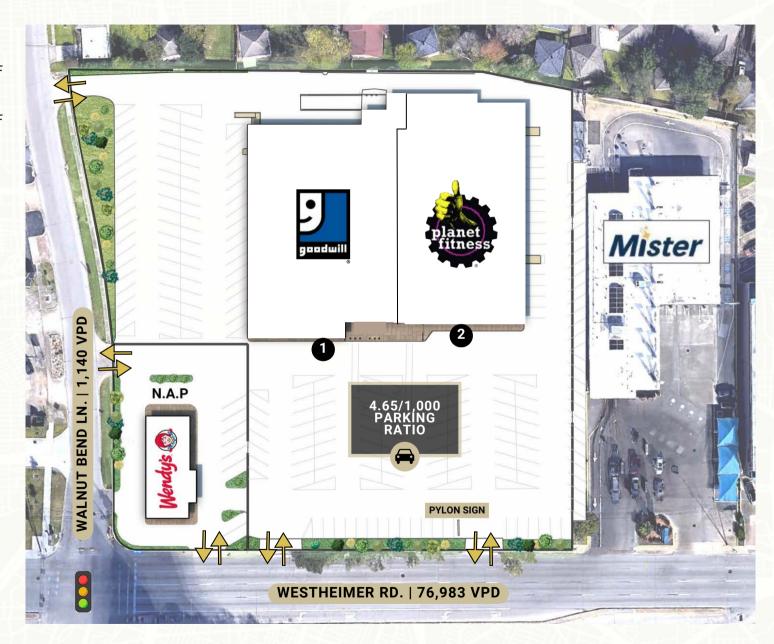

# WESTHEIMER WAY

IDEAL WESTCHASE LOCATION WITH WESTHEIMER FRONTAGE

10770 WESTHEIMER ROAD | HOUSTON, TEXAS 77042

LAUREN SHEPPERD | LEASING@WILLIAMSBURGENT.COM | 713.804.1020

**1** GOODWILL 22,115 SF

2 PLANET FITNESS 17,811 SF