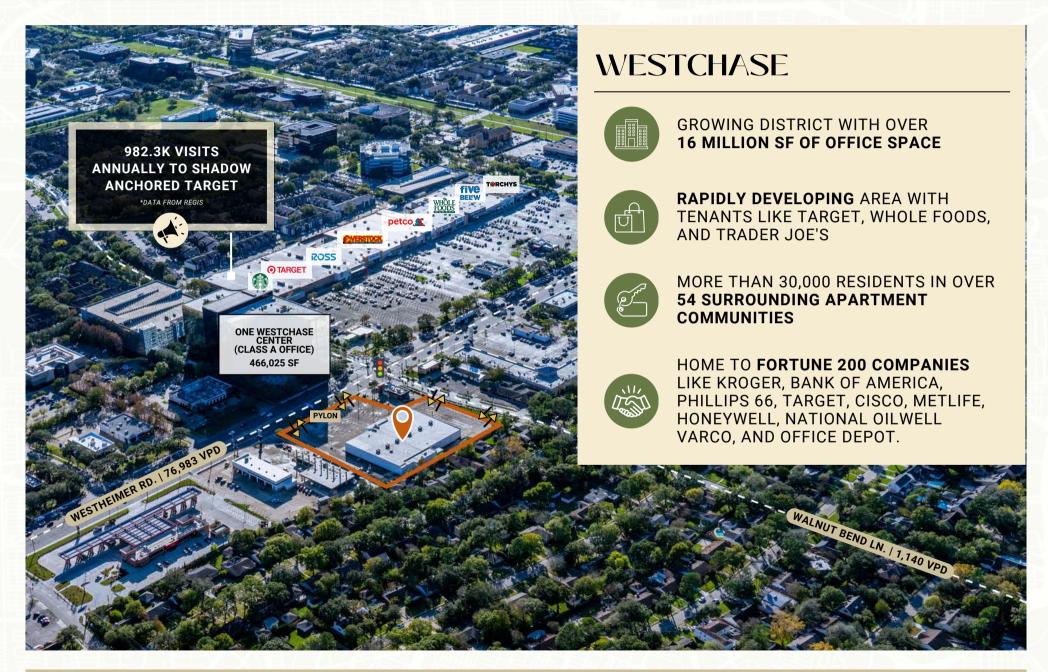

#### SURROUNDING RESIDENTIAL

| POPULATION             | 1 MILE   | 3 MILES   | 5 MILES  |
|------------------------|----------|-----------|----------|
| CURRENT POPULATION     | 23,732   | 183,652   | 533,232  |
| 2010 POPULATION        | 22,222   | 176,783   | 492,203  |
| 2027 POP. PROJECTION   | 24,352   | 187,620   | 548,294  |
| POPULATION GROWTH      | 0.6%     | 0.3%      | 0.7%     |
| MEDIAN AGE             | 36.2     | 36.6      | 35.4     |
| INCOME                 | 1 MILE   | 3 MILES   | 5 MILES  |
| AVERAGE HH INCOME      | \$71,163 | \$83,193  | \$78,762 |
| MEDIAN HH INCOME       | \$47,150 | \$51,087  | \$49,895 |
|                        | , ,      | V = 7 = 2 | , ,      |
| RACE & ETHNICITY       | 1 MILE   | 3 MILES   | 5 MILES  |
| WHITE                  | 12,766   | 111,358   | 336,403  |
| HISPANIC ORIGIN        | 7,971    | 66,127    | 236,542  |
| BLACK/AFRICAN AMERCIAN | 7,681    | 38,917    | 103,467  |
| ASIAN/PACIFIC ISLANDER | 2,439    | 26,747    | 72,866   |
| OTHER RACES            | 599      | 4,372     | 12,403   |
|                        |          | ,-        | ,        |
| HOUSEHOLDS             | 1 MILE   | 3 MILES   | 5 MILES  |
| CURRENT HOUSEHOLDS     | 11,330   | 76,620    | 203,210  |
| 2010 HOUSEHOLDS        | 10,926   | 75,541    | 191,033  |
| 2027 HH. PROJECTION    | 11,574   | 77,992    | 208,406  |
| HH GROWTH '22-'27      | 0.4%     | 0.4%      | 0.5%     |
| HH GROWTH '10-'22      | 0.5%     | 0.5%      | 0.7%     |
| OWNER OCCUPIED HH      | 2,684    | 28,106    | 75,099   |
| RENTER OCCUPIED HH     | 8,890    | 49,886    | 133,307  |
| AVG. HH SIZE           | 2.1      | 2.3       | 2.6      |
| TOTAL CONSUMER SPEND   | \$261.4M | \$2.1B    | \$5.5B   |