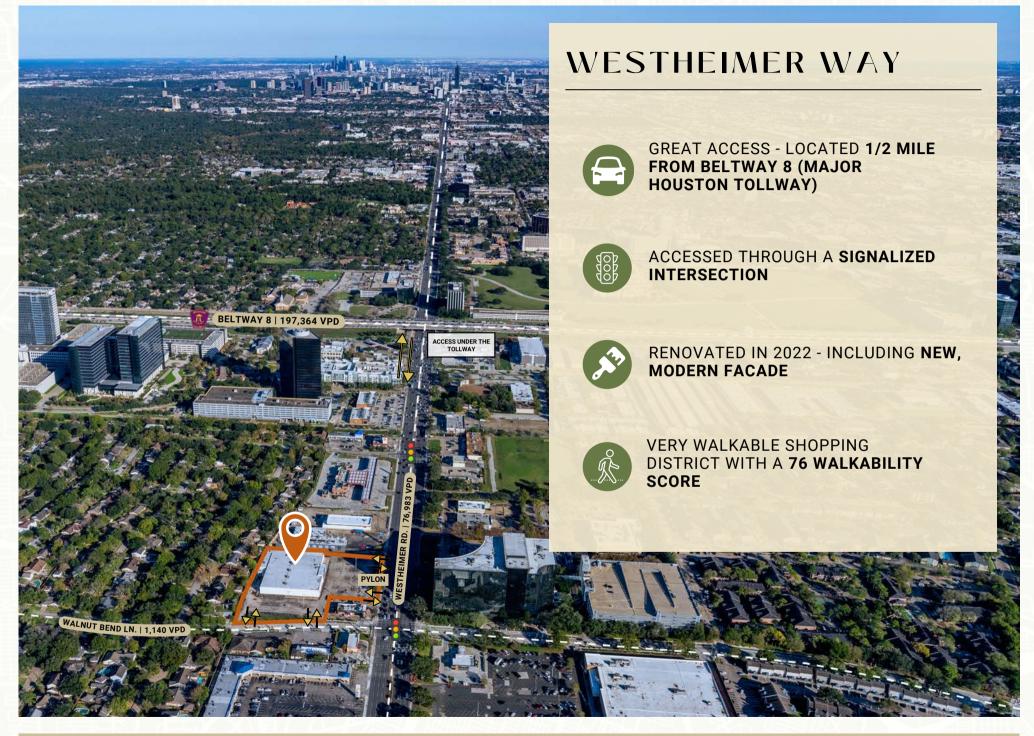

# WESTHEIMER WAY

IDEAL WESTCHASE LOCATION WITH WESTHEIMER FRONTAGE

10770 WESTHEIMER ROAD | HOUSTON, TEXAS 77042

LAUREN SHEPPERD | LEASING@WILLIAMSBURGENT.COM | 713.804.1020

**1** GOODWILL 22,115 SF

2 PLANET FITNESS 17,811 SF