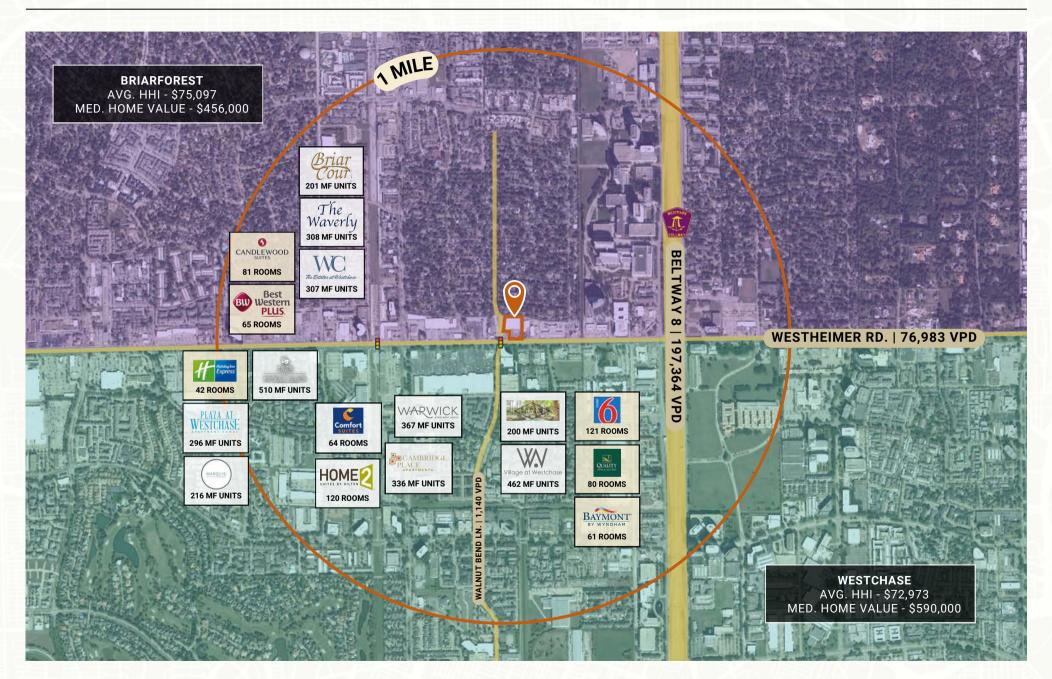

#### SURROUNDING RESIDENTIAL

| POPULATION             | 1 MILE   | 3 MILES   | 5 MILES  |
|------------------------|----------|-----------|----------|
| CURRENT POPULATION     | 23,732   | 183,652   | 533,232  |
| 2010 POPULATION        | 22,222   | 176,783   | 492,203  |
| 2027 POP. PROJECTION   | 24,352   | 187,620   | 548,294  |
| POPULATION GROWTH      | 0.6%     | 0.3%      | 0.7%     |
| MEDIAN AGE             | 36.2     | 36.6      | 35.4     |
| INCOME                 | 1 MILE   | 3 MILES   | 5 MILES  |
| AVERAGE HH INCOME      | \$71,163 | \$83,193  | \$78,762 |
| MEDIAN HH INCOME       | \$47,150 | \$51,087  | \$49,895 |
|                        | , ,      | V = 7 = 2 | , ,      |
| RACE & ETHNICITY       | 1 MILE   | 3 MILES   | 5 MILES  |
| WHITE                  | 12,766   | 111,358   | 336,403  |
| HISPANIC ORIGIN        | 7,971    | 66,127    | 236,542  |
| BLACK/AFRICAN AMERCIAN | 7,681    | 38,917    | 103,467  |
| ASIAN/PACIFIC ISLANDER | 2,439    | 26,747    | 72,866   |
| OTHER RACES            | 599      | 4,372     | 12,403   |
|                        |          | ,-        | ,        |
| HOUSEHOLDS             | 1 MILE   | 3 MILES   | 5 MILES  |
| CURRENT HOUSEHOLDS     | 11,330   | 76,620    | 203,210  |
| 2010 HOUSEHOLDS        | 10,926   | 75,541    | 191,033  |
| 2027 HH. PROJECTION    | 11,574   | 77,992    | 208,406  |
| HH GROWTH '22-'27      | 0.4%     | 0.4%      | 0.5%     |
| HH GROWTH '10-'22      | 0.5%     | 0.5%      | 0.7%     |
| OWNER OCCUPIED HH      | 2,684    | 28,106    | 75,099   |
| RENTER OCCUPIED HH     | 8,890    | 49,886    | 133,307  |
| AVG. HH SIZE           | 2.1      | 2.3       | 2.6      |
| TOTAL CONSUMER SPEND   | \$261.4M | \$2.1B    | \$5.5B   |