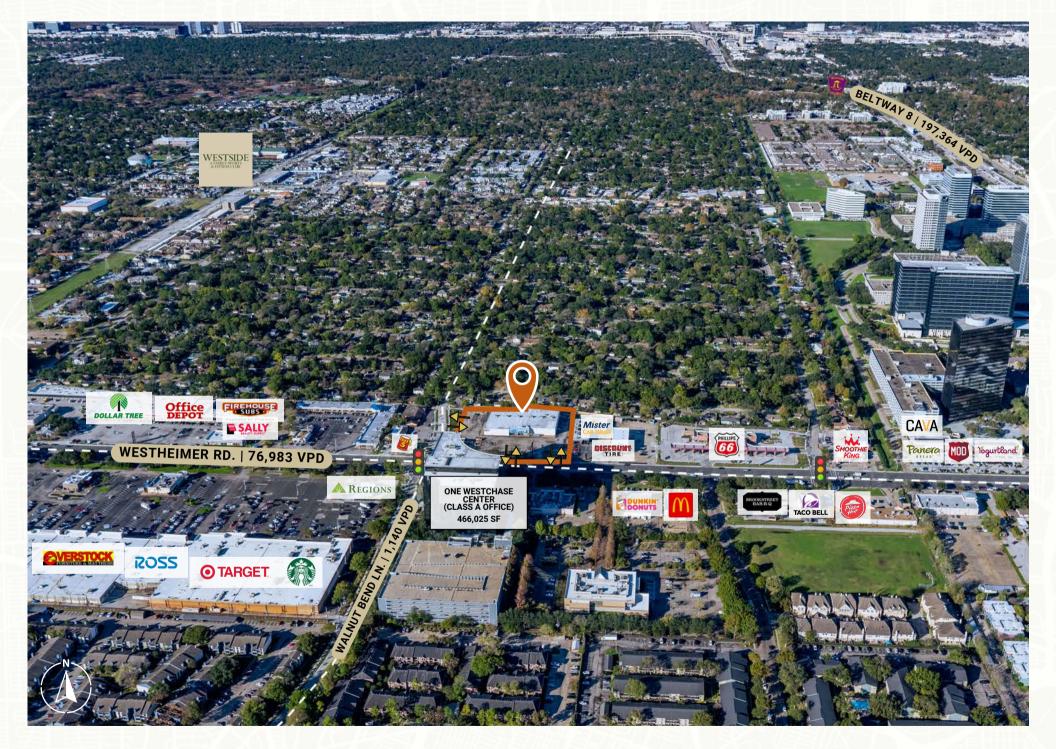

# WESTHEIMER WAY

IDEAL WESTCHASE LOCATION WITH WESTHEIMER FRONTAGE

10770 WESTHEIMER ROAD | HOUSTON, TEXAS 77042

LAUREN SHEPPERD | LEASING@WILLIAMSBURGENT.COM | 713.804.1020

**1** GOODWILL 22,115 SF

2 PLANET FITNESS 17,811 SF

### SURROUNDING RETAIL